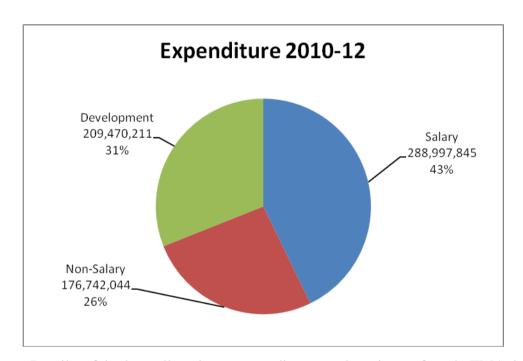

### 1.1.1 Comments on Budget and Accounts (Variance Analysis)

(Amount in Rupees)

| 2011 12     | Dec Jacob     | E 124       | Excess (+) / | %        |
|-------------|---------------|-------------|--------------|----------|
| 2011-12     | Budget        | Expenditure | Saving (-)   | (Saving) |
| Salary      | 332,715,500   | 288,997,845 | -43,717,655  | -13%     |
| Non-salary  | 265,773,200   | 176,742,044 | -89,031,156  | -33%     |
| Development | 500,301,000   | 209,470,211 | -290,830,789 | -58%     |
| Revenue     | 682,950,715   | -           | -            | ı        |
| Total       | 1,781,740,415 | 675,210,100 | -423,579,600 | 39%      |