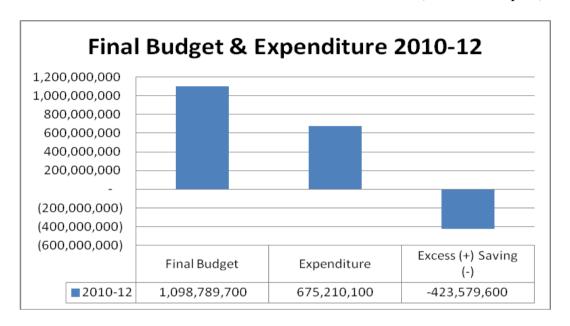

Details of budget allocations, expenditures and savings of each TMA in District Vehari for three financial years are at Annexure-B.

As per Budget Books for the financial years 2010-12 of TMAs in District Vehari, the original and final budgets were of Rs1,098.790 million. Total expenditures incurred by these TMAs during financial years 2010-2012 were Rs675.210 million. There was a saving of Rs 423.580 million the reasons for which should be provided by the PAO, Tehsil Nazims and management of TMAs.